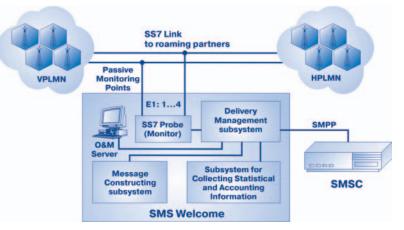

Pic1. SMS Welcom Functional Structure

WEB based management interfaces supports security policies for different categories of maintenance personnel (Administrator/ Message Manager/ Statistic Analyst).

All statistic reports can be displayed in the table or in the graphic format.